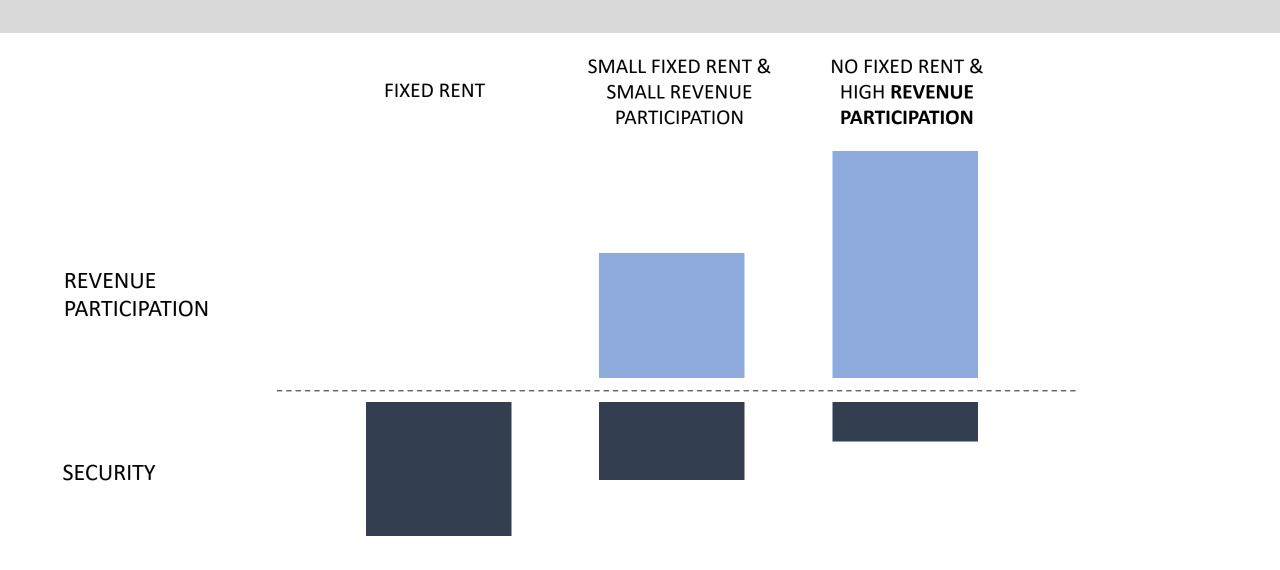

SM MARKET BERLIN

#### **DEMAND**





## **REAL ESTATE GROWTH**

**RESIDENTIAL RENTALS & SALES (BERLIN)** 





**REAL ESTATE ASSET CLASSES** 





### SERVICED APARTMENTS VS. HOTELS

MARKET & KPI (GERMAN MARKET)

HOTEL
SERVICED APARTMENTS

OCCUPANCY
71 % Hotel vs. 77 % Serviced Apartments
(ZIEGERT RESEARCH 2018)

HOTEL
SERVICED APARTMENTS

RevPAR > 10 % Hotel (ZIEGERT RESEARCH 2018)

POTENTIAL **NIGHTS 24 MIO DEMAND NIGHTS** 6 MIO

POTENTIAL UNITS
335.000

SUPPLY
UNITS
35.500
558 Objects

MARKET POTENTIAL
(BUSINESS TRAVELLER 2018;
CATELLA 2018)



## PROJECT DEVELOPMENT

**NEW BUILT OBJECT** 





## PROJECT DEVELOPMENT

**NEW BUILT OBJECT** 





## PROJECT DEVELOPMENT

**EXIT STRATEGY** 

#### SINGLE UNIT SALES



#### **GLOBAL SALES**





## **OWNERSHIP**

#### PARTICIPATION MODELS





## **STAKEHOLDERS**

#### PERSPECTIVES & ADVANTAGES



#### DEVELOPER

- "new" product on the market
- different exit strategies
- planning flexibility
- access to private investors



#### FINAL INVESTOR

- small units & small prices = small tickets
- high return on invest
- broad range of target groups & guests
- legal flexibility
- less responsibilities
- emotional investment / product



## **CONCLUSION**

#### INVESTMENT PRODUCT SERVICED APARTMENTS

## WHY DO YOU WANT TO INVEST IN SERVICED APARTMENTS?





HIGH RETURN ON CAPITAL



## Thank you for your attention!

Dr. Steve Grundmann
Hotel Business & Serviced Apartments

ZIEGERT Bank- und Immobilienconsulting GmbH Schlüterstr. 54 10629 Berlin

+ 49 171 68 123 89

+ 49 (30) 880 353-0

s.grundmann@ziegert-immobilien.de