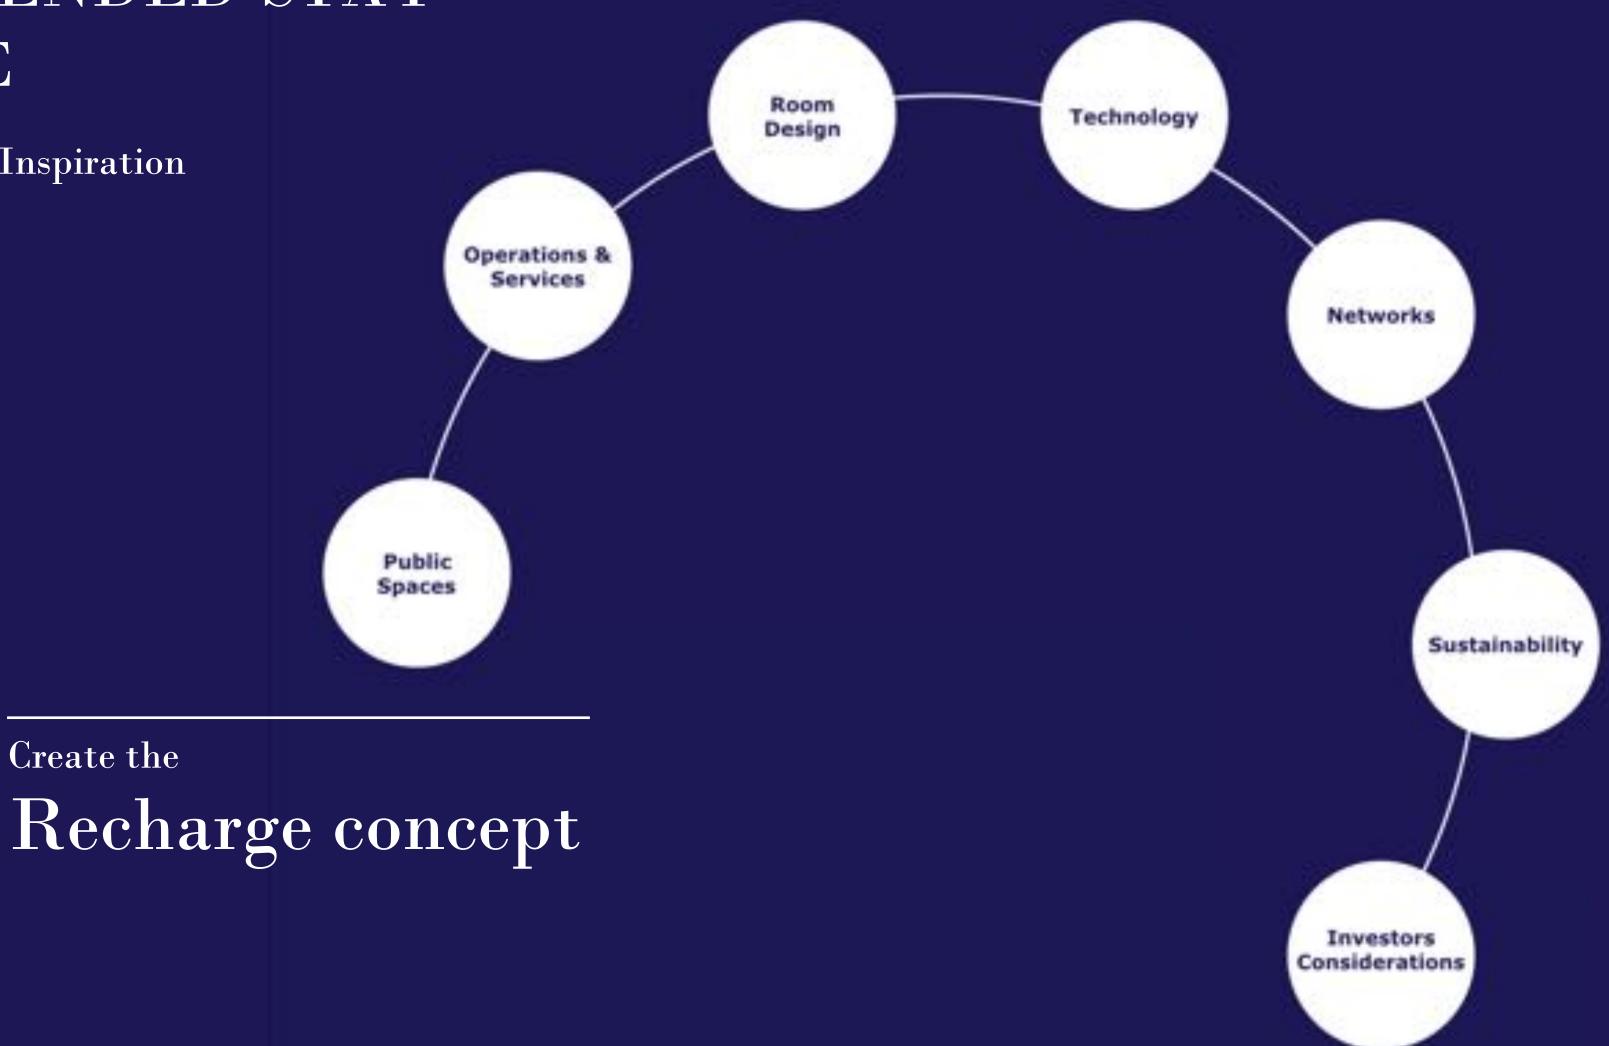

# CREATING A TOTALLY UNIQUE EXTENDEDSTAY EXPERIENCE

Development workshop

# CREATING A TOTALLY UNIQUE EXTENDED-STAY EXPERIENCE

Development workshop

Inspiration — Focus group — Presentation & Leaders [30 min] [Recharge Concept]

Create the

Development workshop | Inspiration

HoCoSo