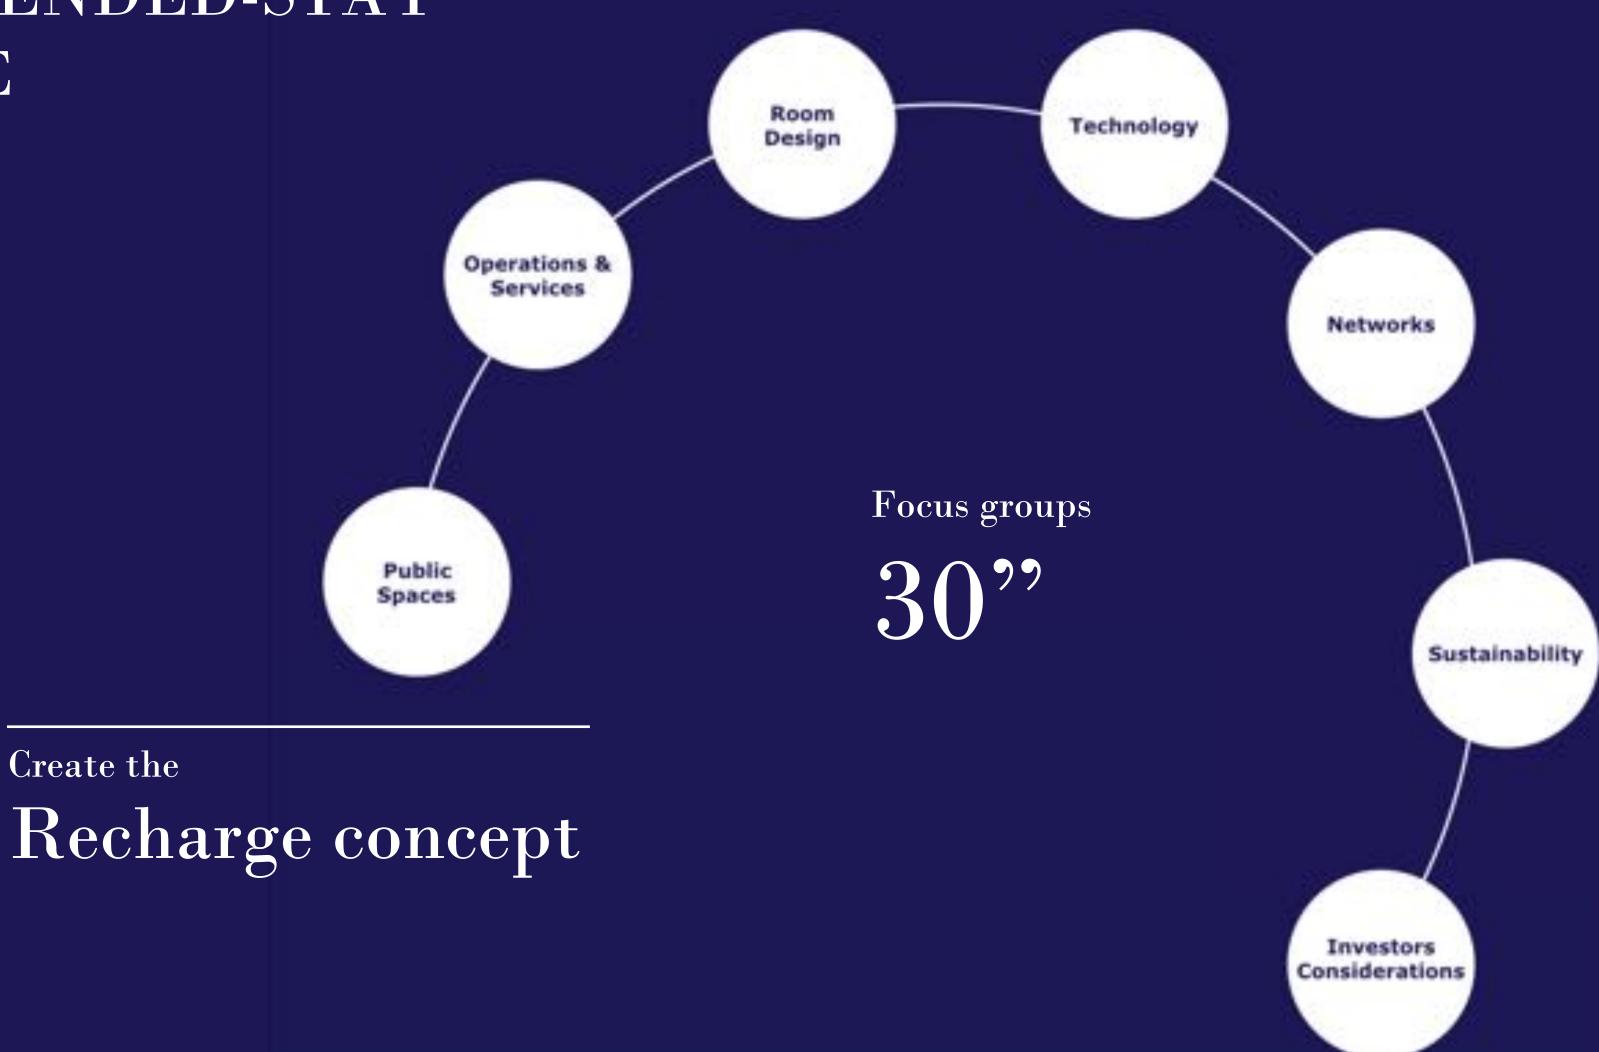

# CREATING A TOTALLY UNIQUE EXTENDED-STAY EXPERIENCE

Development workshop

Inspiration — Focus group — Presentation & Leaders [30 min] [Recharge Concept]

Create the

Development workshop | Inspiration

HoCoSo